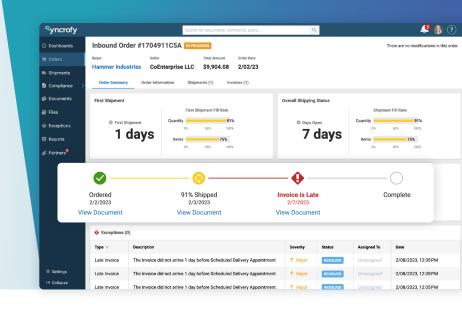

Supplier & customer scorecarding including fill rate, lead time, OTIF, and more

Proactive notifications and alerts on supply chain exceptions

Powerful realtime, configurable dashboards

Full order lifecycle visibility including 4-way matching