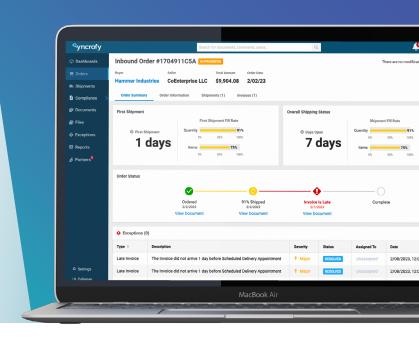

### An easier way to manage your critical B2B supply chain

Syncrofy, our powerful supply chain visibility and intelligence platform, enhances existing IBM B2B solutions including Sterling Gentran, B2Bi, and ITX. It consolidates existing B2B data across the enterprise and provides transaction and full order lifecycle visibility at the line-item level in an easily readable format.

Correlated EDI and supply chain documents in a human-readable format

Supplier and customer scorecarding including fill rate, lead time, OTIF, and more

Full order lifecycle visibility including 4-way matching

Powerful realtime, configurable dashboards

Partner access for collaboration