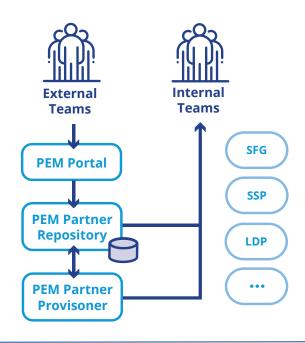

### **Centralized On-Boarding**

With PEM, companies can control both upstream partner onboarding tasks (like legal processes and contractual requirements) as well as departmental document exchanges (such as promotions and targeted initiatives). PEM uses RESTful APIs to load your partner data directly into your ERP so that you don't have to worry about bothersome mapping or manual updates to this constantly changing data ever again.

#### **User Self Service**

PEM offers a self-service portal where both business users and partners can self-onboard and self-administer related contact and communications profile information without IT involvement. PEM offers out-of-box usability alongside customizable workflows for onboarding & maintenance plus a centralized monitoring of activity progress across a global B2B community.

## **Hybrid Partner Deployment**

PEM was designed to support hybrid deployment models and can bridge across both on-premise and Cloud based applications.