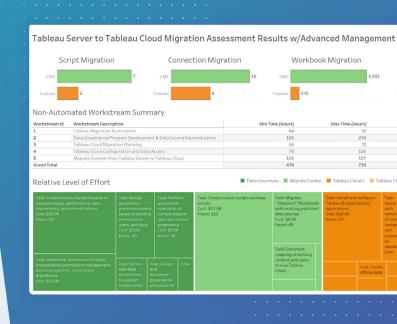

# On-Premise to Tableau Cloud Readiness Assessment

As a trusted Tableau Partner since 2014, CoEnterprise can help your organization understand the effort and benefits of migrating your self-managed Tableau Server environment to the fully hosted and managed Tableau Cloud platform. Our experienced team will analyze your infrastructure and assess your business needs to help determine if you should move to Tableau Cloud.

# Proven expertise to ensure success

Our "Cloud Readiness Assessment" will help you avoid the common pitfalls of platform migration—hidden costs, frustrating delays, and lack of adoption. We do this by leaning on our experience as a Tier 1 Delivery Partner for Tableau with thousands of completed projects and hundreds of happy customers.

## A customized strategy for your business

While technical migration components are foundational to any migration, we also believe that assessing the business needs and taking them into consideration is vital to the overall project success. That's why we think it's so important to have those business conversations and incorporate that output into your Tableau Cloud migration strategy.