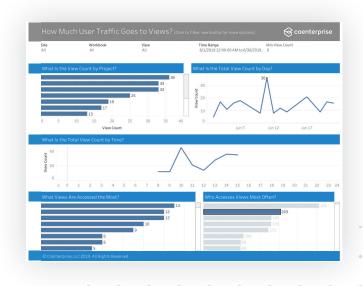

## What is a Tableau Server Health Check?

We understand that your business depends on how quickly you can deliver information. That's why it's important to ensure your system is running at optimal efficiency. A Tableau Server Health Check is a detailed evaluation of your server environment and the resulting report will help to identify and mitigate risk to your system before major problems arise.

## We're the Right Choice for Your Team to Help Improve and Maintain Performance

It's our unique and customized approach to each customer that has solidified our reputation in the field, helping customers improve and optimize platform performance to ensure you're getting the most out of your data. Our 39 point Health Check inspects key areas of your Tableau deployment evaluating the Tableau environment, configuration, security, usage, etc.