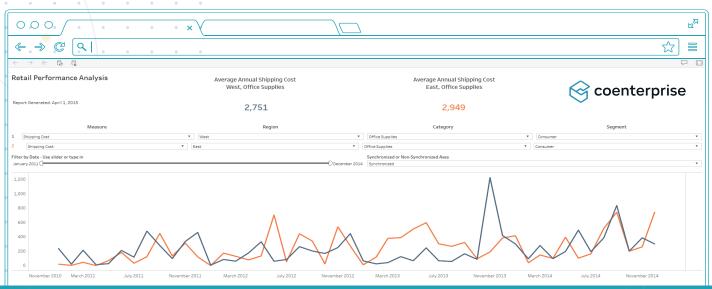

# Custom Vizualizations for Better Business

Collecting your data for analysis is only helpful if you can look at it in an easy-to-understand way.

That's why we assist in the design, building, and customization of the most effective and efficient dashboards for your company, and continue to finetune performance, efficiency, and visual aesthetics to ensure long-term success.