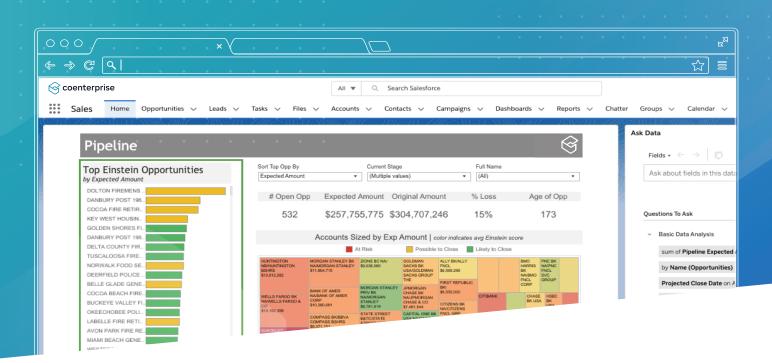

#### The Customer 360 Experience

The CoEnterprise Customer 360 Experience Opportunity to Win workflow visualizes the opportunities most likely to close—inside of a powerful Tableau dashboard experience—within any Salesforce users' instance. This Tableau dashboard experience is enhanced with the ability to predict time to close for key opportunities and provide the next best recommendation, all powered by Einstein Al.

#### **Benefits That Advance Your Business**

- Identify and prioritize leads, opportunities, and territories that are most likely to convert the fastest
- Know when each active deal is expected to close so you can accurately prioritize
- Send sales reps actionable, dynamic next best recommendations so they can close deals quickly