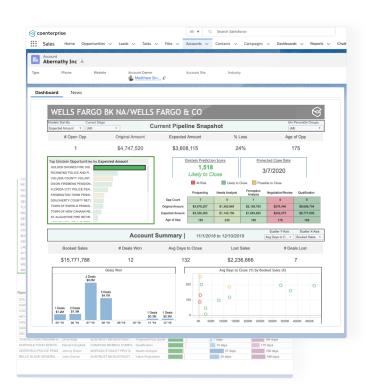

i coenterpris Sales Home 00 Opportunity for Zimmerman1763 Close Date 12/27/2018 Opportunity Owner Amount \$4,747,520.00 Qualification Needs Anabais Value Proposition Id. Decision Makers Perception Analysis Proposal/Price Quote Negotiation/Review Dashboard Activity Details Chatter Related Einstein Next Best Ar GOLDEN SHORES FIRE DIST RELIEF & PENSION Einstein Prediction Score Current Stage 1,518 Likely to Cl Original Amount Expected Amount % Loss Age of Opp Days Since Last Touch \$4,747,520 \$3,608,115 24% 175 15 Expected Value Degredation Needs Anal 9/12/2019 \$4.367.718 Perception An 10/25/2019 12/8/2019 \$3,608,114